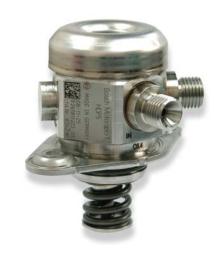

## **HP Fuel Pump HDP 5**

The HDP 5 is a compact designed high pressure single piston pump. The design allows achieving a big delivery volume as well as high efficiency, as needed in motorsports applications. Variation of number of cam lobes and cam lift allows addressing the different flow-requirements.