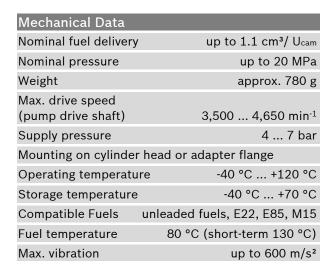

## **HP Fuel Pump HDP 5**

The HDP 5 is a compact designed high pressure single piston pump. The design allows achieving a big delivery volume as well as high efficiency, as needed in motorsports applications. Variation of number of cam lobes and cam lift allows addressing the different flow-requirements.