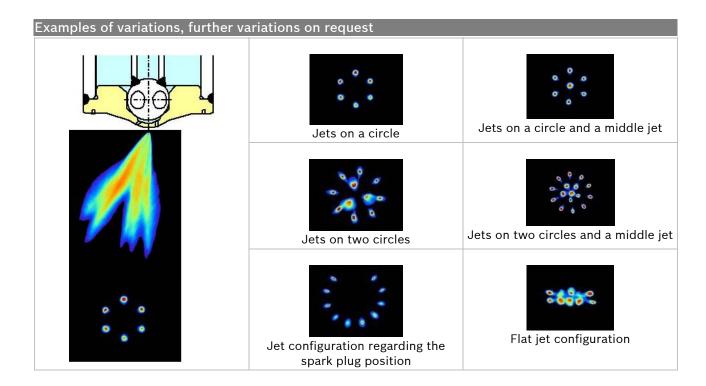

## **HP Injection Valve Mini-HDEV 1.2**

The Mini HDEV 1.2 can be used in high pressure manifold injection systems.

Its most remarkable features are the small size and weight and the freedom in defining both – spray and jet. Every jet is free definable in terms of position, flow rate and penetration. Moreover, asymmetric sprays are possible.