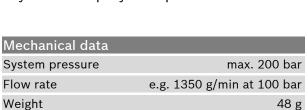

| Electrical data |        |
|-----------------|--------|
| Resistance      | 1,1 Ω  |
| Voltage         | 14 V   |
| Peak current    | 13,2 A |

Length

| Conditions for use            |                  |
|-------------------------------|------------------|
| Fuel input                    | axial (top-feed) |
| Operating temperatures        | -30 120 °C       |
| Permissible fuel temperatures | < 80 °C          |

| Part number   |            |
|---------------|------------|
| Mini-HDEV 1.2 | on request |

51 mm